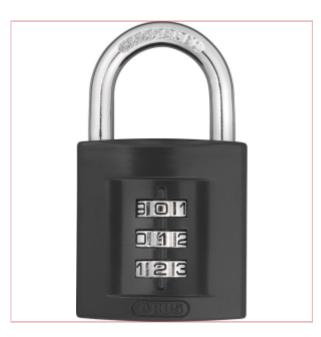

# **Padlock Combi Die Cast**

**Part No: 158/40 C** 

**Price:** £22.95 (exc VAT) | £27.54 (inc VAT)

### **Technology:**

- Solid zinc-die cast body
- Double bolted shackle
- Shackle made from hardened steel
- 158/40: individually resettable 3-digit code
- 158/50: individually resettable 4-digit code

#### **Operation and use:**

- To secure valuables/goods of medium value or at an average risk of theft
- Suitable to secure doors, gates, cupboards, lockers, tool boxes, cellar windows, sheds, switchboards, etc.
- Ideally used with ABUS Hasps No. 100, 110, 300

Width - 42mm

6-05-2024 1/2

Horizontal Clearance - 23mm Vertical Clearance -23.5mm Shackle Diametre - 6mm Depth - 22mm Height - 73.5mm